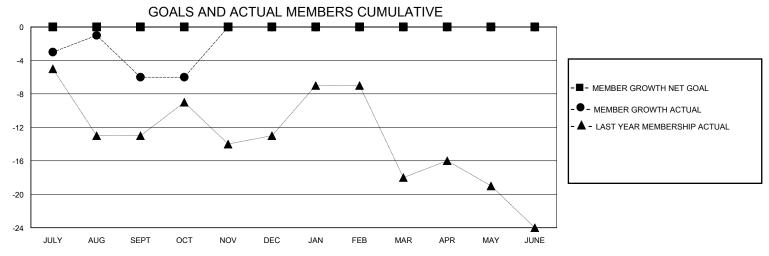

## MONTHLY MEMBERSHIP PROGRESS REPORT

District 38 L

GMT: LOCATION NEBRASKA GMT CA

| Clubs         |               |             |               | Members               |                        |                         |                                                    |  |
|---------------|---------------|-------------|---------------|-----------------------|------------------------|-------------------------|----------------------------------------------------|--|
|               | RESULTS FOR   | R 2024-2025 |               | RESULTS FOR 2024-2025 |                        |                         |                                                    |  |
| QUARTER       | NEW CLUB GOAL | NEW CLUBS   | DROPPED CLUBS | QUARTER MEMB          | BER GROWTH NET<br>GOAL | MEMBER GROWTH<br>ACTUAL | DROPPED<br>MEMBERS ACTUAL<br>(including transfers) |  |
| JULY/AUG/SEPT | 0             | 0           | 0             | JULY/AUG/SEPT         | 0                      | 5                       | 11                                                 |  |
| OCT/NOV/DEC   | 0             | 0           | 0             | OCT/NOV/DEC           | 0                      | 1                       | 1                                                  |  |
| JAN/FEB/MAR   | 0             | 0           | 0             | JAN/FEB/MAR           | 0                      | 0                       | 0                                                  |  |
| APR/MAY/JUNE  | 0             | 0           | 0             | APR/MAY/JUNE          | 0                      | 0                       | 0                                                  |  |